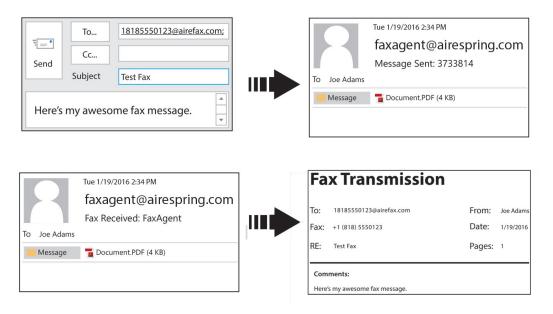

## Send and receive faxes using email:

## • Email Integration:

Send and receive faxes using your email account. Faxes are automatically converted to PDF format, and can be easily forwarded.