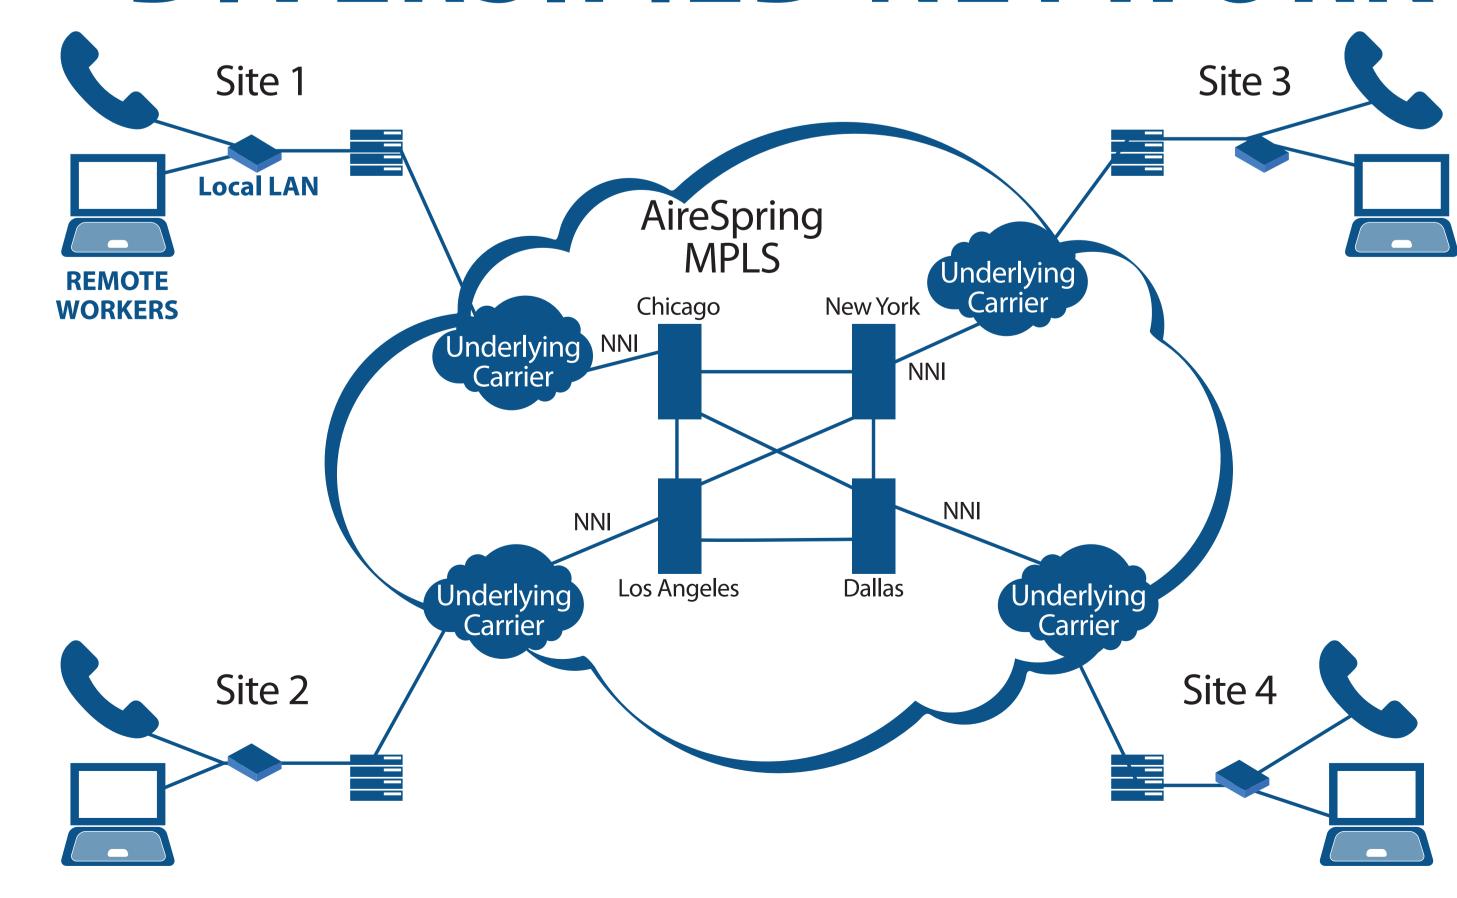

# EXPERIENCE STABILITY

We've been in business since 2001. We are privately owned, debt free, profitable and process over 1 billion calls per month over one of the largest networks in the USA. And our unique MPLS Mesh network covers more combined locations in North America than anyone else.

### FULLY MANAGED NETWORK WITH QoS

Call quality over the public internet is beyond your control. That's why we provide service over our fully managed, owned and operated IP network with end-to-end Quality of Service (QoS) for exceptional voice quality and reliability.

# LARGEST AVAILABLE COVERAGE

From Somerset, CA to Madill, OK to Moravian Falls, NC to New York City, and almost everywhere in between, we cover more locations than anyone else. Our network has the largest combined footprint in the USA

#### RELIABLE AND DIVERSIFIED NETWORK

AireSpring's geo-redundant network provides true network diversity and supports disaster recovery options, allowing you to ensure business continuity.