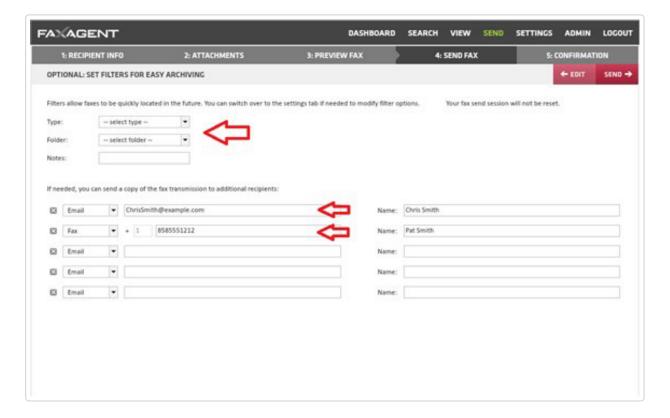

#### 6. Send Fax

From this page you can add a Type, Folder or add notes that are searchable in the future when looking for this fax again.

- You can also include up to 5 other recipients of the fax via email or fax delivery.
- Once you've made your selection (or left this blank) hit **SEND** in the top right.