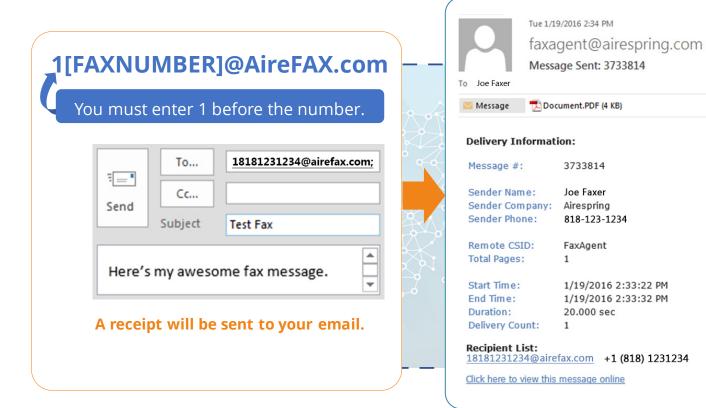

re when looking for this fax again.

- You can also include up to 5 other recipients of the fax via email or fax delivery.
- Once you've made your selection (or left this blank) hit **SEND** in the top right.



#### 7. Confirmation



This page gives you a summary of information about the sent fax:

- Message #
- How many attachments were included
- The primary recipient
- And the fax number you are sending to

You can also choose to Send a new fax or Send this same fax to someone else.





Easily manage your faxes using our online portal\*

\*Portal access not available with dedicated internet fax DIDs when included with AirePBX Enterprise.



# Step-by-step instructions for using your Internet Email FAX access.

#### 1. AireSpring Internet Fax





#### 2. Send an AireFax using Email





#### 3. Receive an AireFax using Email



Fax machines will receive an AireFAX as normal.