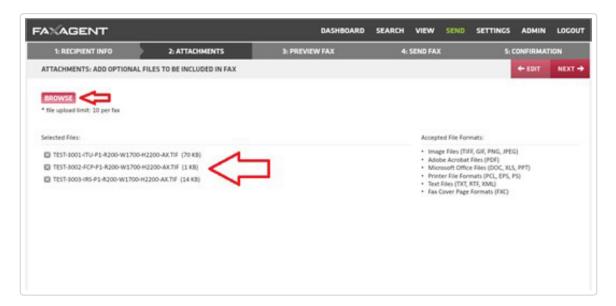

#### 4. Attachments

If you're faxing an attachment select BROWSE to find your document.

You can select up to 10 attachments per fax.

Once you have the documents attached select NEXT in the top right.