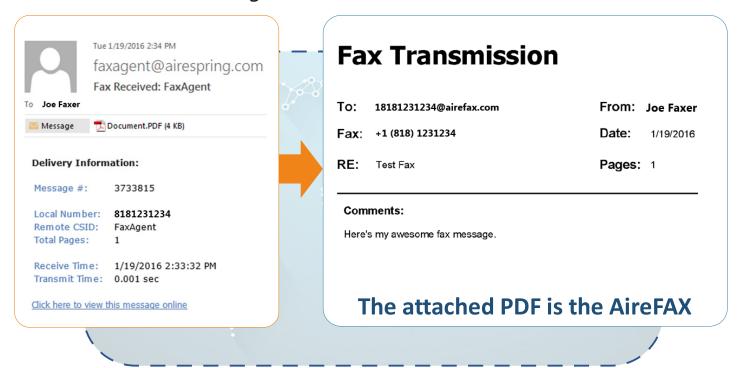

#### 3. Receive an AireFax using Email

Fax machines will receive an AireFAX as normal.