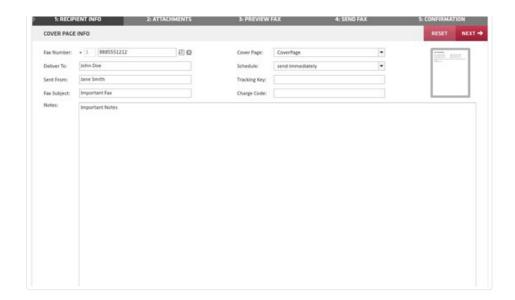

#### 3. Recipient Info

• Fill in the pertinent information [] this will translate directly onto the fax cover page.

- **o Fax Number (required):** The fax number you are sending to.
- o Deliver To: The name of the person you are faxing.
- o Sent From: Defaults to your user name, but you can update it here.
- o Fax Subject: Subject of the fax.
- **o Notes:** Shows in the body of the cover page.

## **Web Portal User Interface**

- **o Cover Page:** Select whether or not your fax is sent with a cover page or choose between available cover pages.
- **o Schedule:** Choose to send immediately or delay sending to a future date.
- **o Tracking Key and Charge Code:** Open fields that are searchable for future use (client codes, billing, etc.).
- Once completed to your satisfaction select the NEXT button in the top right.