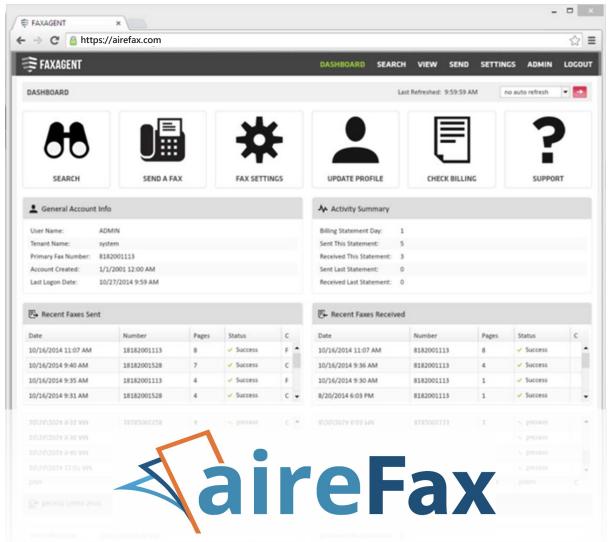

Easily manage your faxes using our online portal\*

\*Portal access not available with dedicated internet fax DIDs when included with AirePBX Enterprise.