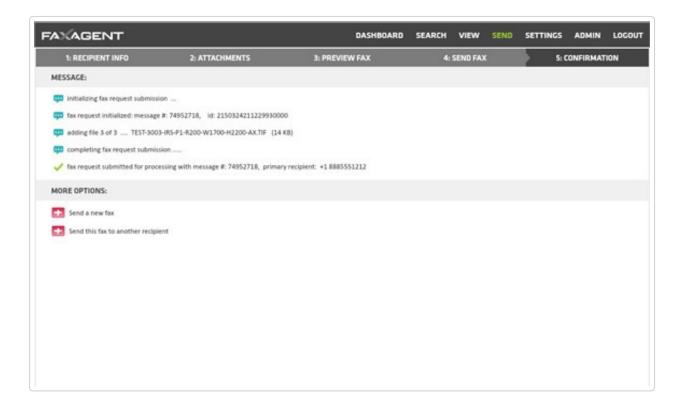

#### 7. Confirmation

This page gives you a summary of information about the sent fax:

- Message #
- How many attachments were included
- The primary recipient
- And the fax number you are sending to

You can also choose to Send a new fax or Send this same fax to someone else.