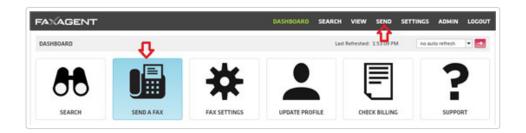

### Step-by-step:

- 1. Login to your portal.
- 2. Select the Send option either from your dashboard or the from the tabs listed.