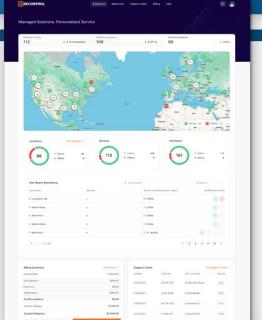

### **AIRECONTROL**

**REVOLUTIONARY PORTAL** 

**Our Proprietary AI-powered IT Service Management (ITSM) Platform Unifies Every Process, Device, Circuit, And Data Point Into A Single Cloud Application** 

## Our AireControl IT Service Management Platform (ITSM) Offers 360° Complete Visibility and Control

#### **AIRECONTROL**

**Our Proprietary** Al-powered IT Service Management (ITSM) Platform **Unifies Every** Process, Device, Circuit and Data **Point Into a Single** Cloud Application.

| AIREDESIGN        |
|-------------------|
| STRATEGY & DESIGN |
| Certified Network |